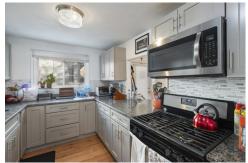

## Remarks

Prime location in highly desirable Davis Square! This is a multi-unit opportunity! Offering 3 levels of living space. The first floor of the main house is open concept, a two-bedroom unit with tasteful updates, including a renovated kitchen, granite countertops and a tiled bath. The upstairs unit has two floors, awaiting your creative design and includes 3/4 beds with two baths. In addition, there is a detached single-family (!) - a private, remodeled two-story carriage house. It includes a master bedroom and two bathrooms, a sunny and spacious layout, modern kitchen with granite countertops and stainless-steel appliances. A trendy spiral staircase leads to the spacious master with lots of natural light. This is a great opportunity for investors or owner-occupant.