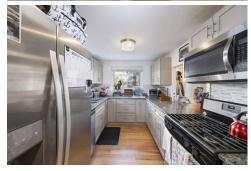

## Remarks

Prime location in highly desirable Davis Square! This is a multi-unit opportunity! Offering 3 levels of living space. The first floor of the main house is open concept, a two-bedroom unit with tasteful updates, including a renovated kitchen, granite countertops and a tiled bath. The upstairs unit has two floors, awaiting your creative design and includes 3/4 beds with two baths. In addition, there is a detached single-family (!) - a private, remodeled two-story carriage house. It includes a master bedroom and two bathrooms, a sunny and spacious layout, modern kitchen with granite countertops and stainless-steel appliances. A trendy spiral staircase leads to the spacious master with lots of natural light. This is a great opportunity for investors or owner-occupant.